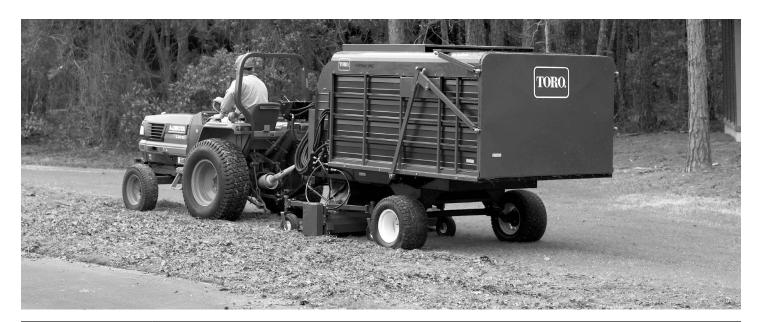

## One versatile vacuum.

The Versa-Vac, the largest Toro turf sweeper, has an impressive 6.5 cu. yd. (5 cu. m) capacity. Factor in the leaf-shredding action of the impeller fan and you'll hardly ever have to stop to unload. The cargo door and dump operate hydraulically with controls that sit directly behind the tractor seat for easy access. The hydraulics, sweeping decks and impeller fan are all powered by a 540 PTO drive with enough muscle to sweep up any debris.