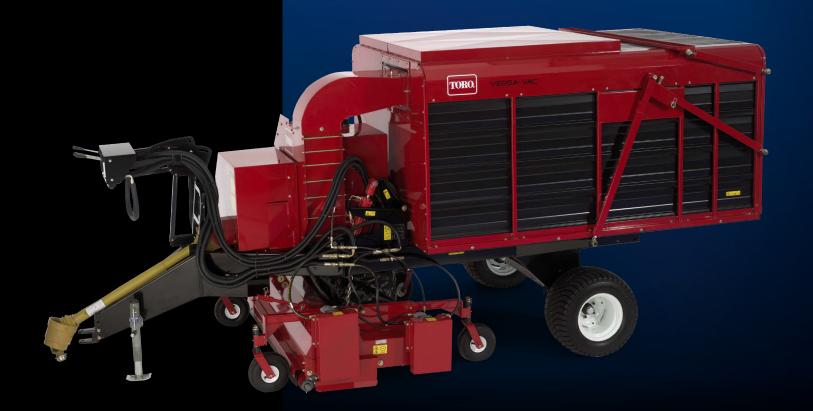

## Versa Vac®

## One versatile vacuum.

The Versa-Vac, the largest Toro turf sweeper, has an impressive 6.5 cu. yd. (5 cu. m) capacity. Factor in the leaf-shredding action of the impeller fan and you'll hardly ever have to stop to unload. The cargo door and dump operate hydraulically with controls that sit directly behind the tractor seat for easy access. The hydraulics, sweeping decks and impeller fan are all powered by a 540 PTO drive with enough muscle to sweep up any debris.

## **Versa-Vac**™

The Toro® Versa-Vac tackles debris management challenges to meet your collection needs.

|                  | VERSA-VAC, MODEL 07053*                                                                                                                                                                                                                                                                          |
|------------------|--------------------------------------------------------------------------------------------------------------------------------------------------------------------------------------------------------------------------------------------------------------------------------------------------|
| POWER SUPPLY     | Power source: 35 PTO hp (26 kW) and larger turf tractor with 540 PTO output shaft, double CV drive line, drive ratio to Impeller: .486 : 1, drive ratio to pump input shaft from impeller shaft: .389 : 1.                                                                                       |
| FAN IMPELLER     | 32" (81.3 cm) diameter impeller, 8 blades reinforced .25" (6.4 mm) steel, 9.375" (23.8 cm) wide (radial design) welded to a 27" (68.3 cm) diameter base plate.                                                                                                                                   |
| DRIVE            | Belt drive from input shaft to impeller shaft (4-5VX), belt drive from impeller shaft to pump input shaft (2-5VX).                                                                                                                                                                               |
| MAIN FRAME       | One-piece welded frame of .25" (6.4 cm), 7 and 10-gauge formed steel.                                                                                                                                                                                                                            |
| WHEELS AND TIRES | Turf tire, size 24 x 13.00-nhs 4-ply. Stamped and welded steel wheels rated up to 1,800 lbs. (817 kg).                                                                                                                                                                                           |
| HOPPER           | Volume 6.5 cubic yard (5 cu. m), self-cleaning tapered box, dump hopper is operated hydraulically by one control, with self opening and closing door, dump hopper hydraulically lifted with a 3 x 18 hydraulic cylinder, vented roof sections with dust hoods to direct dust away from operator. |
| DIMENSIONS       | Width: 78" (198 cm), Height: 83" (211 cm), Length: 15'5" (4.7 m), Weight: 2,300 lbs. (1,044 kg)                                                                                                                                                                                                  |
| OPTION           | 20' (6.1 m) handheld hose.                                                                                                                                                                                                                                                                       |
| WARRANTY         | Two-year limited.                                                                                                                                                                                                                                                                                |
|                  | COMBINATION DECK, MODEL 07082                                                                                                                                                                                                                                                                    |
| FLAIL ROTOR      | 72 hardened, straight steel flails with adjustable spacing.                                                                                                                                                                                                                                      |
| FINGER ROTOR     | Four rows of 6" (15 cm) long fingers with 22 fingers per row.                                                                                                                                                                                                                                    |
| OPERATING WIDTH  | 72" (183 cm)                                                                                                                                                                                                                                                                                     |
| CASTER WHEELS    | Four, adjustable pneumatic caster wheels with full width anti-scalp roller, adjustable in .5" (12.7 mm) increments.                                                                                                                                                                              |
| WEIGHT           | 700 lbs. (318 kg)                                                                                                                                                                                                                                                                                |
|                  | RUBBER FINGER DECK, MODEL 07081                                                                                                                                                                                                                                                                  |
| ROTOR            | Four rows of 6" (15 cm) long fingers with 22 finger per row.                                                                                                                                                                                                                                     |
| OPERATING WIDTH  | 72" (183 cm)                                                                                                                                                                                                                                                                                     |
| CASTER WHEELS    | Four, adjustable pneumatic caster wheels, adjustable in .5" (12.7 mm) increments.                                                                                                                                                                                                                |
| WEIGHT           | 280 lbs. (127 kg)                                                                                                                                                                                                                                                                                |